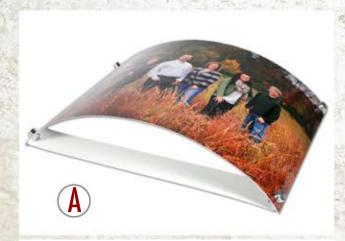

# Deposit 4000

The reward for our top deposit is a product valued at nearly \$1000. Our 20x30 Curved Metal Print is a stunning art piece everyone will notice! Colors pop and this print wil last forever.