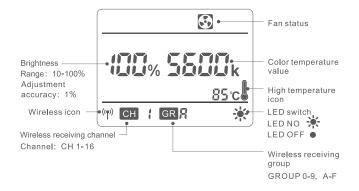

# Instructions

Short press the 🔆 / 💑 key to turn on or off the LED light

Mode switch

Short press the [MODE] button, and the system will switch between two modes: always on/SCENE (scene).

| [        |        | <b>*</b> • <b>••</b> |
|----------|--------|----------------------|
|          | 1% 5   | 500k                 |
|          |        | 85 c                 |
| ((ๆ)) CH | { GR } | 8 🔆                  |

| Scene       | 3    |
|-------------|------|
| 30% F       | 1    |
|             | 85°C |
| (m) CH { GR | *    |

Long press the 🔆 / 🖧 key to turn on or off the fan

Turn off the fan and enter the silent mode, and the max brightness value is 30% When the temperature exceeds 85°, a high temperature warning will be displayed the max brightness value is 20%

Press the CH key, the CH parameter flashes on the display, turn the INT knob, you can adjust the channel, turn left-/ right +, the adjustment range is 1-16.

# **Group settings**

Press the GR key, the GR parameter flashes on the display, and rotate the function dial key to adjust the channel, turning left -/right +, the adjustment range is 0-9/A-F.