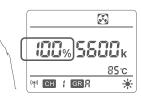

# Instructions

Short press the 🔆 / 💑 key to turn on or off the LED light

Mode switch

Short press the [MODE] button, and the system will switch between two modes: always on/SCENE (scene).

| [        |        | <b>*</b> • <b>••</b> |
|----------|--------|----------------------|
|          | 1% 5   | 500k                 |
|          |        | 85 c                 |
| ((ๆ)) CH | { GR } | 8 🔆                  |