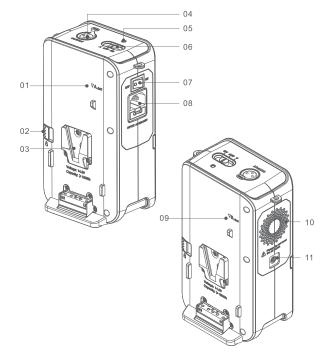

### **Part Name**

Power box

01 A side battery power supply 02 Battery unlock button 03 Battery bay 04 Power output interface 05 Indicator 06 Battery switch 07 Mains switch 08 Mains input jack 09 B-side battery power supply 10 Heat dissipation hole 11 1/4 screw mounting hole