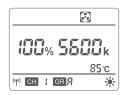

# **Display screen**

# Instructions

Short press the 🔆 / 💑 key to turn on or off the LED light

Mode switch

Short press the [MODE] button, and the system will switch between two modes: always on/SCENE (scene).

| [        |        | <b>*</b> • <b>••</b> |
|----------|--------|----------------------|
|          | 1% 5   | 500k                 |
|          |        | 85 c                 |
| ((ๆ)) CH | { GR } | 8 🔆                  |

# **Bright adjustment**

Turn the INT knob to adjust the brightness, left-turn -/right-turn +, the adjustment range is 10%-100%; the adjustment accuracy: 1%.