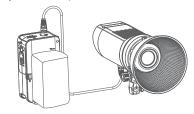

## **Part Name**

NC200B singal temperature

01 Lamp beads 02 Power input interface 03 Standard cover 04 Cooling holes 05 Hand-held 06 Display 07 Mode switch 08 Channel button 09 Fuse 10 Power switch 11 Bracket lock knob 12 Brightness adjustment knob 13 lighting switch 14 Group 15 Angle adjustment

### **Part Name**

Power box

01 A side battery power supply 02 Battery unlock button 03 Battery bay 04 Power output interface 05 Indicator 06 Battery switch 07 Mains switch 08 Mains input jack 09 B-side battery power supply 10 Heat dissipation hole 11 1/4 screw mounting hole