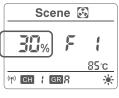

| Scene       | 3    |
|-------------|------|
| 30% F       | 1    |
|             | 85°C |
| (m) CH { GR | *    |

Long press the 🔆 / 🖧 key to turn on or off the fan

Turn off the fan and enter the silent mode, and the max brightness value is 30% When the temperature exceeds 85°, a high temperature warning will be displayed the max brightness value is 20%