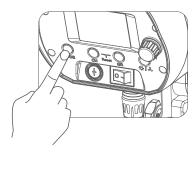

# Instructions

Short press the 🔆 / 💑 key to turn on or off the LED light

Mode switch

Short press the [MODE] button, and the system will switch between two modes: always on/SCENE (scene).

| [        |        | <b>*</b> • <b>••</b> |
|----------|--------|----------------------|
|          | 1% 5   | 500k                 |
|          |        | 85 c                 |
| ((ๆ)) CH | { GR } | 8 🔆                  |