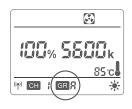

# **Display screen**

# Instructions

Short press the 🔆 / 💑 key to turn on or off the LED light

Mode switch

Short press the [MODE] button, and the system will switch between two modes: always on/SCENE (scene).

| [        |        | <b>*</b> • <b>••</b> |
|----------|--------|----------------------|
|          | 1% 5   | 500k                 |
|          |        | 85 c                 |
| ((ๆ)) CH | { GR } | 8 🔆                  |

| Scene       | 3    |
|-------------|------|
| 30% F       | 1    |
|             | 85°C |
| (m) CH { GR | *    |

Long press the 🔆 / 🖧 key to turn on or off the fan

Turn off the fan and enter the silent mode, and the max brightness value is 30% When the temperature exceeds 85°, a high temperature warning will be displayed the max brightness value is 20%

Press the CH key, the CH parameter flashes on the display, turn the INT knob, you can adjust the channel, turn left-/ right +, the adjustment range is 1-16.

# **Group settings**

Press the GR key, the GR parameter flashes on the display, and rotate the function dial key to adjust the channel, turning left -/right +, the adjustment range is 0-9/A-F.