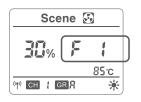

| Scene       | 3    |
|-------------|------|
| 30% F       | 1    |
|             | 85°C |
| (m) CH { GR | *    |

Long press the 🔆 / 🖧 key to turn on or off the fan

Turn off the fan and enter the silent mode, and the max brightness value is 30% When the temperature exceeds 85°, a high temperature warning will be displayed the max brightness value is 20%

## Scene mode

In scene mode, turn the INT key knob to adjust the brightness, left-turn -/right-turn +, The adjustment range is 10%-100%; the adjustment accuracy: 1%.

Short press the INT knob, the scene F1 flashes, turn the INT knob to adjust the scene light effect, range: F1-F12.

F1 Lightning ① flashes intermittently F2 Lightning ③ Strobe F3 Lightning ③ Kteep flashing F4 Product release F5 Press Releases F6 Paparazzi F7 Television F8 Bad bulb F9 Fireworks F10 Explode F11 Breathe F12 Pulse **Channel settings** 