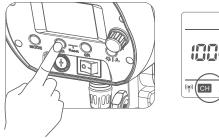

Press the CH key, the CH parameter flashes on the display, turn the INT knob, you can adjust the channel, turn left-/ right +, the adjustment range is 1-16.

# **Group settings**

Press the GR key, the GR parameter flashes on the display, and rotate the function dial key to adjust the channel, turning left -/right +, the adjustment range is 0-9/A-F.