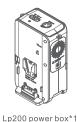

### **Part Name**

Power box

01 A side battery power supply 02 Battery unlock button 03 Battery bay 04 Power output interface 05 Indicator 06 Battery switch 07 Mains switch 08 Mains input jack 09 B-side battery power supply 10 Heat dissipation hole 11 1/4 screw mounting hole