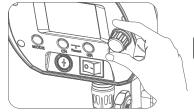

# **Bright adjustment**

Turn the INT knob to adjust the brightness, left-turn -/right-turn +, the adjustment range is 10%-100%; the adjustment accuracy: 1%.