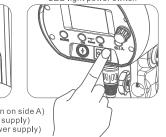

Battery not included

Mark: A (Single battery function on side A) AB is (two battery power supply) OFF (turn off battery power supply)

LED light power switch

# Instructions

Short press the 🔆 / 💑 key to turn on or off the LED light

Mode switch

Short press the [MODE] button, and the system will switch between two modes: always on/SCENE (scene).

| [        |        | <b>*</b> • <b>••</b> |
|----------|--------|----------------------|
|          | 1% 5   | 500k                 |
|          |        | 85 c                 |
| ((ๆ)) CH | { GR } | 8 🔆                  |