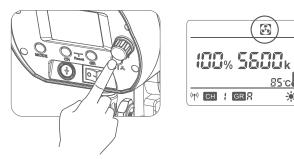

## Scene mode

In scene mode, turn the INT key knob to adjust the brightness, left-turn -/right-turn +, The adjustment range is 10%-100%; the adjustment accuracy: 1%.

Short press the INT knob, the scene F1 flashes, turn the INT knob to adjust the scene light effect, range: F1-F12.

F1 Lightning ① flashes intermittently F2 Lightning ③ Strobe F3 Lightning ③ Kteep flashing F4 Product release F5 Press Releases F6 Paparazzi F7 Television F8 Bad bulb F9 Fireworks F10 Explode F11 Breathe F12 Pulse **Channel settings** 