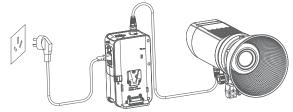

#### Mains power supply

Use the power box to connect the mains power through the wire, and then connect the light to the power line through the connection line, turn on the mains input switch of the power box, turn the power switch on the LED light to realize the startup or shutdown.

LED light power switch

Mains power supply switch for power box

Lithium battery powered

Install the battery on the power box, and then connect the light to the power cord through the cable, and press the battery input switch on the power box. Turn on the power switch on the LED light to switch on or off. \*Using a battery is 50% power (that is 100W) \*Using two batterries is 100% power (that is 200W) \*Battery type: Sony V-mount/V-shape 14.8V