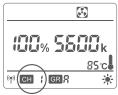

# Instructions

Short press the 🔆 / 💑 key to turn on or off the LED light

Mode switch

Short press the [MODE] button, and the system will switch between two modes: always on/SCENE (scene).

| [        |        | <b>*</b> • <b>••</b> |
|----------|--------|----------------------|
|          | 1% 5   | 500k                 |
|          |        | 85 c                 |
| ((ๆ)) CH | { GR } | 8 🔆                  |

# **Bright adjustment**

Turn the INT knob to adjust the brightness, left-turn -/right-turn +, the adjustment range is 10%-100%; the adjustment accuracy: 1%.