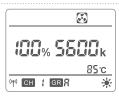

# Instructions

Short press the 🔆 / 💑 key to turn on or off the LED light

Mode switch

Short press the [MODE] button, and the system will switch between two modes: always on/SCENE (scene).

| [        |        | <b>*</b> • <b>••</b> |
|----------|--------|----------------------|
|          | 1% 5   | 500k                 |
|          |        | 85 c                 |
| ((ๆ)) CH | { GR } | 8 🔆                  |

| Scene       | 3    |
|-------------|------|
| 30% F       | 1    |
|             | 85°C |
| (m) CH { GR | *    |

Long press the 🔆 / 🖧 key to turn on or off the fan

Turn off the fan and enter the silent mode, and the max brightness value is 30% When the temperature exceeds 85°, a high temperature warning will be displayed the max brightness value is 20%