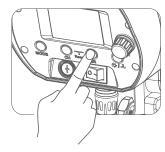

## **Part Name**

NC200B singal temperature

01 Lamp beads 02 Power input interface 03 Standard cover 04 Cooling holes 05 Hand-held 06 Display 07 Mode switch 08 Channel button 09 Fuse 10 Power switch 11 Bracket lock knob 12 Brightness adjustment knob 13 lighting switch 14 Group 15 Angle adjustment

# Instructions

Short press the 🔆 / 💑 key to turn on or off the LED light

Mode switch

Short press the [MODE] button, and the system will switch between two modes: always on/SCENE (scene).

| [        |        | <b>*</b> • <b>••</b> |
|----------|--------|----------------------|
|          | 1% 5   | 500k                 |
|          |        | 85 c                 |
| ((ๆ)) CH | { GR } | 8 🔆                  |