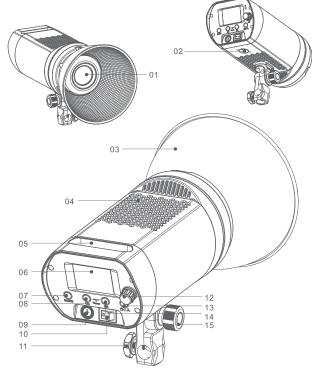

## **Part Name**

NC200B singal temperature

01 Lamp beads 02 Power input interface 03 Standard cover 04 Cooling holes 05 Hand-held 06 Display 07 Mode switch 08 Channel button 09 Fuse 10 Power switch 11 Bracket lock knob 12 Brightness adjustment knob 13 lighting switch 14 Group 15 Angle adjustment