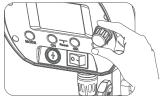

# Instructions

Short press the 🔆 / 💑 key to turn on or off the LED light

Mode switch

Short press the [MODE] button, and the system will switch between two modes: always on/SCENE (scene).

| [        |        | <b>*</b> • <b>••</b> |
|----------|--------|----------------------|
|          | 1% 5   | 500k                 |
|          |        | 85 c                 |
| ((ๆ)) CH | { GR } | 8 🔆                  |

| Scene       | 3    |
|-------------|------|
| 30% F       | 1    |
|             | 85°C |
| (m) CH { GR | *    |

Long press the 🔆 / 🖧 key to turn on or off the fan

Turn off the fan and enter the silent mode, and the max brightness value is 30% When the temperature exceeds 85°, a high temperature warning will be displayed the max brightness value is 20%