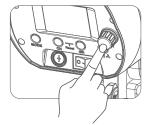

Press the CH key, the CH parameter flashes on the display, turn the INT knob, you can adjust the channel, turn left-/ right +, the adjustment range is 1-16.

# **Group settings**

Press the GR key, the GR parameter flashes on the display, and rotate the function dial key to adjust the channel, turning left -/right +, the adjustment range is 0-9/A-F.