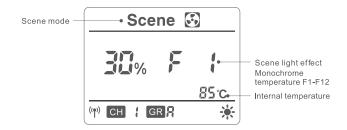

# **Display screen**

| Scene       | 3    |
|-------------|------|
| 30% F       | 1    |
|             | 85°C |
| (m) CH { GR | *    |

Long press the 🔆 / 🖧 key to turn on or off the fan

Turn off the fan and enter the silent mode, and the max brightness value is 30% When the temperature exceeds 85°, a high temperature warning will be displayed the max brightness value is 20%

## Scene mode

In scene mode, turn the INT key knob to adjust the brightness, left-turn -/right-turn +, The adjustment range is 10%-100%; the adjustment accuracy: 1%.

Short press the INT knob, the scene F1 flashes, turn the INT knob to adjust the scene light effect, range: F1-F12.

F1 Lightning ① flashes intermittently F2 Lightning ③ Strobe F3 Lightning ③ Kteep flashing F4 Product release F5 Press Releases F6 Paparazzi F7 Television F8 Bad bulb F9 Fireworks F10 Explode F11 Breathe F12 Pulse **Channel settings** 