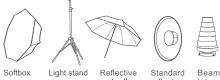

# **Optional accessories**

NC200B used standard accessory mounting that made it match with majority of the accessories in the market.

umbrella

reflector. tube

Vehicle Remote connection control line