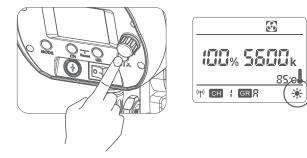

# Instructions

Short press the 🔆 / 💑 key to turn on or off the LED light

Mode switch

Short press the [MODE] button, and the system will switch between two modes: always on/SCENE (scene).

| [        |        | <b>*</b> • <b>••</b> |
|----------|--------|----------------------|
|          | 1% 5   | 500k                 |
|          |        | 85 c                 |
| ((ๆ)) CH | { GR } | 8 🔆                  |

# **Bright adjustment**

Turn the INT knob to adjust the brightness, left-turn -/right-turn +, the adjustment range is 10%-100%; the adjustment accuracy: 1%.