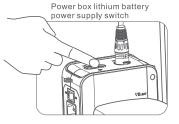

### **Part Name**

Power box

01 A side battery power supply 02 Battery unlock button 03 Battery bay 04 Power output interface 05 Indicator 06 Battery switch 07 Mains switch 08 Mains input jack 09 B-side battery power supply 10 Heat dissipation hole 11 1/4 screw mounting hole

LED light power switch

Mains power supply switch for power box

Lithium battery powered

Install the battery on the power box, and then connect the light to the power cord through the cable, and press the battery input switch on the power box. Turn on the power switch on the LED light to switch on or off. \*Using a battery is 50% power (that is 100W) \*Using two batterries is 100% power (that is 200W) \*Battery type: Sony V-mount/V-shape 14.8V

Battery not included

Mark: A (Single battery function on side A) AB is (two battery power supply) OFF (turn off battery power supply)

LED light power switch